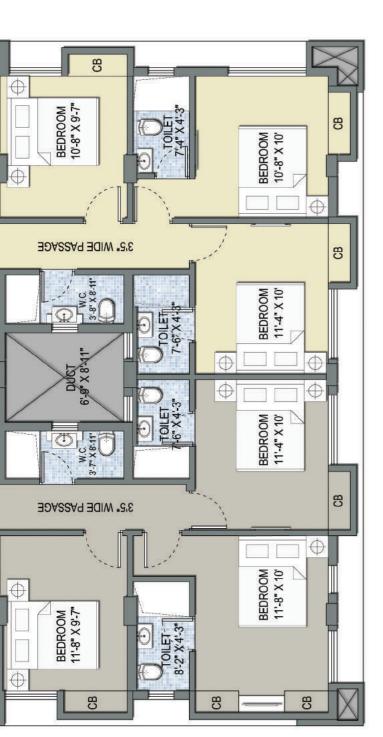

Lock : On main door of the flat.

| Super Built-up Area | 1304 Sq Ft.   | 1377 Sq Ft.   | 1185 Sq Ft.      |
|---------------------|---------------|---------------|------------------|
| Туре                | FLAT A (3BHK) | FLAT B (3BHK) | FLAT C (2.5 BHK) |