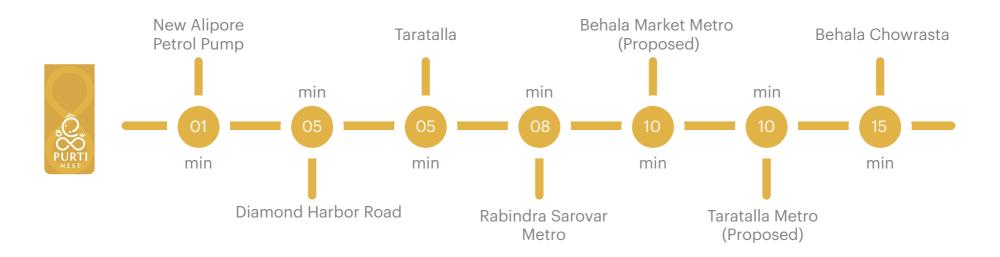

# Diamond Harbour Road

.Ĉ Seasons

Buroshibtalla Main Road

e Perch

. © Petals

& Lakeview

SN Roy Road

Tollygung Circular Road

New Alipore 5 point crossing

BP Poddar Hospital

Durgapur Bridge

New Alipore Railway Station

Chetla Road

RSV Hospital +

Deshapran Sashmal Road

Rabindra Sarovar Metro