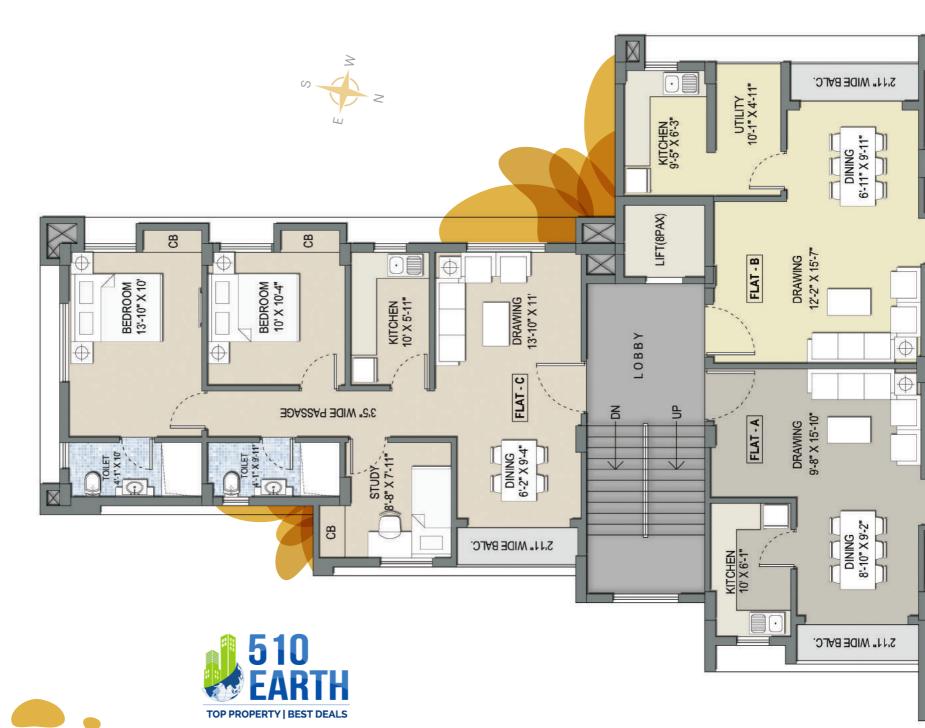

Lock : On main door of the flat.

| Super Built-up Area | 1304 Sq Ft.   | 1377 Sq Ft.   | 1185 Sq Ft.      |
|---------------------|---------------|---------------|------------------|
| Туре                | FLAT A (3BHK) | FLAT B (3BHK) | FLAT C (2.5 BHK) |